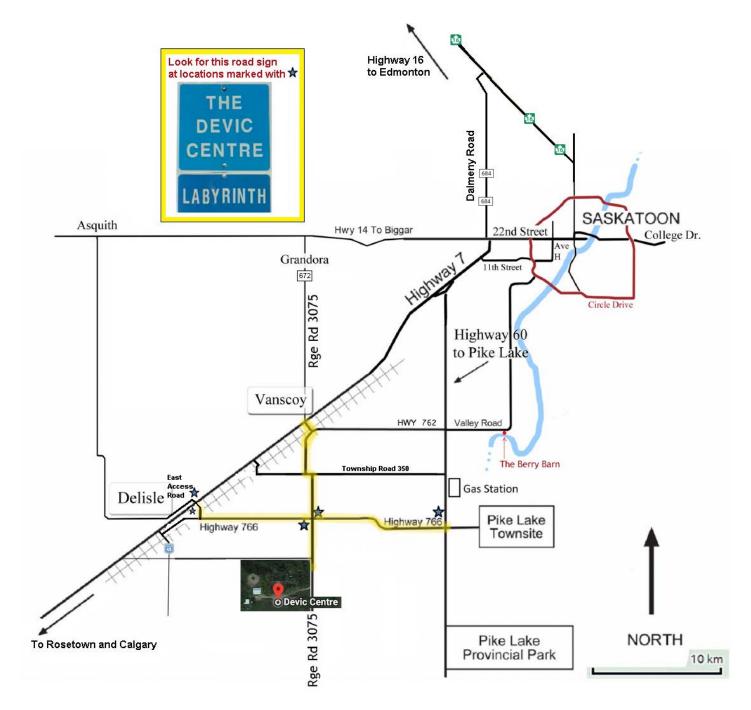

## GPS Coordinates: 51.910013,-106.973619 Website: www.ablecrystals.com

Phone: 306.955.4332 or 1.866.955.4332 email: devas@ablecrystals.com

ROUTE 1 via Pike Lake is about 40km from Circle & 22nd

Drive West on 22nd Street or 11th Street and take Highway 7 towards Rosetown. Turn Left onto Highway 60 towards Pike Lake, past the gas station, and Turn Right onto Highway 766 towards Delisle. Continue for 11 km.

**Turn Left at sign** to "the **Devic Centre and Labyrinth**" (Rge Rd 3075). Follow gravel road 1.6 km to the Devic Centre. <u>ROUTE 2</u> via Vanscoy is about 30km from Circle & 22nd

Drive West on 22nd Street or 11th Street to Vanscoy via Highway 7 towards Rosetown. Turn Left at the West end of Vanscoy past the seed plant. As soon as you cross the railroad tracks immediately Turn Right onto the gravel road (Rge Rd3075). Follow this to a T-intersection and Turn Left. Go about 200 yards and Turn Right (Rge Rd 3075). Drive south to the yield sign at the pavement (Highway 766 junction). Continue south for 1.6 km to the Devic Centre. ROUTE 3 via Delisle

When coming from the West on Highway 7, proceed past Delisle; at the Delisle East Access intersection, **Turn Right onto Highway 766** at the sign to "The DEVIC CENTRE LABYRINTH 11km". Follow highway 766 for 11km until you see the "The Devic Centre and Labyrinth" Sign (Rge Rd 3075). Turn right and proceed south 1.6 km to the Devic Centre.

Honourable Mention: Valley Road (Sk 762) is a slightly longer, slower route but is beautifully paved and the most scenic IMHO. Access via Circle Drive. See the map above.